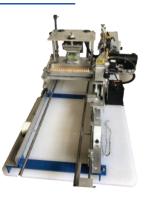

### **Automatic Seeders**

# HEMP SEEDER FOR AIR TRAYS®

- Accurate, Flexible, Reliable
- Seed up to 1400 trays/hour

DIBBLE PRO DIBBLE BOARD