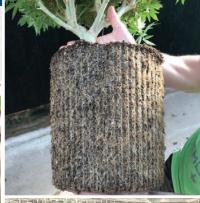

# **Large Liners**

#### **Our Most Popular:**

- 18 ct. airtray 70mm x 135 mm
- 10 ct airtray 80mm x 160mm
- 8 ct airtray
  100mm x 160mm