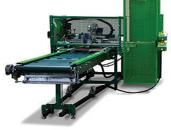

# **Ellepot Machinery**

- Fully automatic production, filling and seeding
- Up to 14,000 trays per hour
- Up to 48,000 liners per hour
- Easy to run less labor needed