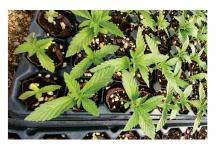

### Pre-Filled

**Pre-Filled Ellepots For Starts** 

**Transplant Early** or Hold With No **Girdling Roots** Using Air Tray® By Blackmore

# STARTS & TRANSPLANTS

Our most popular Air Trays® for Ellepots:

- 128ct, 25X60mm
- 72ct, 35X60mm
- 50ct, 40x90mm

AIR TRAY® TECHNOLOGY