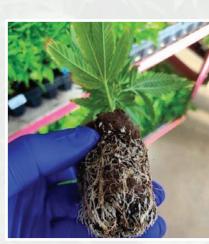

### Pre-Filled

**Pre-Filled Ellepots For Starts** 

**Transplant Early** or Hold With No **Girdling Roots** Using Air Tray® By Blackmore

# STARTS & TRANSPLANTS

Our most popular Air Trays® for Ellepots:

- 128ct, 25X60mm
- 72ct, 35X60mm
- 50ct, 40x90mm

AIR TRAY® TECHNOLOGY