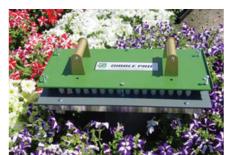

### **Automatic Seeders**

# HEMP SEEDER FOR AIR TRAYS®

- Accurate, Flexible, Reliable
- Seed up to 1400 trays/hour

DIBBLE PRO DIBBLE BOARD