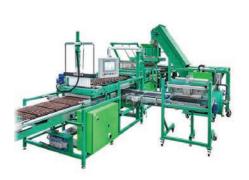

# **Ellepot Machinery**

- Fully automatic production, filling and seeding
- Up to 14,000 trays per hour
- Up to 48,000 liners per hour
- Easy to run less labor needed